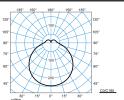

#### Optical system

Round, opal diffuser, spherical construction. With Lambertian light distribution.

## Product features and key data

| Applications             | Entrance areas Corridors Stairways Recreation rooms Hotels and restaurants Residential areas |          |  |
|--------------------------|----------------------------------------------------------------------------------------------|----------|--|
| Luminaire type           | Round surface-mounted LED luminaire with polystyrene diffuser.                               |          |  |
| Mounting method          | Surface-mounting                                                                             |          |  |
| Luminaire optic          | Round, opal diffuser, spherical construction.                                                |          |  |
| Light distribution curve | Lambertian (L)                                                                               |          |  |
| FWHM                     | 122,60 °                                                                                     |          |  |
| Light Engine             | Level 3                                                                                      | Level 2  |  |
| Colour temperature       | 3000 K                                                                                       | 4000 K   |  |
| Rated luminous flux      | 1500 lm                                                                                      | 2200 lm  |  |
| Connected load           | 15,00 W                                                                                      | 21,00 W  |  |
| Luminous efficacy        | 100 lm/W                                                                                     | 105 lm/W |  |
| Colour rendering index   | 80                                                                                           |          |  |