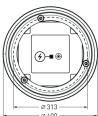

#### Luminaire body

Luminaire body of aluminium. Surface coated white (similar to RAL 9016). Diameter of diffuser Ø 400 mm, luminaire height 88 mm. Permissible ambient temperature (ta): 25 °C - +. Safety class (EN 61140): I, protection rating (DIN EN 60529): IP20, impact resistance level in accordance with IEC 62262: IK02, testing temperature of wire glow test in accordance with IEC 60695-2-11: 650 °C. Weight: 0,9 kg.

| Product features and key data  |                                                                                                                                                                                                                                                                                                                                                                                                                                                                                                                                                                                                                                                                                                                                                                                                                                                                                                                                                                                                                                                                                                                                                                                                                                                                                                                                                                                                                                                                                                                                                                                                                                                                                                                                                                                                                                                                                                                                                                                                                                                                                                                                |  |
|--------------------------------|--------------------------------------------------------------------------------------------------------------------------------------------------------------------------------------------------------------------------------------------------------------------------------------------------------------------------------------------------------------------------------------------------------------------------------------------------------------------------------------------------------------------------------------------------------------------------------------------------------------------------------------------------------------------------------------------------------------------------------------------------------------------------------------------------------------------------------------------------------------------------------------------------------------------------------------------------------------------------------------------------------------------------------------------------------------------------------------------------------------------------------------------------------------------------------------------------------------------------------------------------------------------------------------------------------------------------------------------------------------------------------------------------------------------------------------------------------------------------------------------------------------------------------------------------------------------------------------------------------------------------------------------------------------------------------------------------------------------------------------------------------------------------------------------------------------------------------------------------------------------------------------------------------------------------------------------------------------------------------------------------------------------------------------------------------------------------------------------------------------------------------|--|
| Colour tolerance               | 5 SDCM                                                                                                                                                                                                                                                                                                                                                                                                                                                                                                                                                                                                                                                                                                                                                                                                                                                                                                                                                                                                                                                                                                                                                                                                                                                                                                                                                                                                                                                                                                                                                                                                                                                                                                                                                                                                                                                                                                                                                                                                                                                                                                                         |  |
| Photobiological class          | Group 0 - no risk                                                                                                                                                                                                                                                                                                                                                                                                                                                                                                                                                                                                                                                                                                                                                                                                                                                                                                                                                                                                                                                                                                                                                                                                                                                                                                                                                                                                                                                                                                                                                                                                                                                                                                                                                                                                                                                                                                                                                                                                                                                                                                              |  |
| Luminaire colour               | RAL9016 Traffic white                                                                                                                                                                                                                                                                                                                                                                                                                                                                                                                                                                                                                                                                                                                                                                                                                                                                                                                                                                                                                                                                                                                                                                                                                                                                                                                                                                                                                                                                                                                                                                                                                                                                                                                                                                                                                                                                                                                                                                                                                                                                                                          |  |
| Luminaire body                 | Luminaire body of aluminium.                                                                                                                                                                                                                                                                                                                                                                                                                                                                                                                                                                                                                                                                                                                                                                                                                                                                                                                                                                                                                                                                                                                                                                                                                                                                                                                                                                                                                                                                                                                                                                                                                                                                                                                                                                                                                                                                                                                                                                                                                                                                                                   |  |
| Electrical version             | With electronic transformer, switchable.                                                                                                                                                                                                                                                                                                                                                                                                                                                                                                                                                                                                                                                                                                                                                                                                                                                                                                                                                                                                                                                                                                                                                                                                                                                                                                                                                                                                                                                                                                                                                                                                                                                                                                                                                                                                                                                                                                                                                                                                                                                                                       |  |
| Wire diameter                  | 1,50 mm <sup>2</sup>                                                                                                                                                                                                                                                                                                                                                                                                                                                                                                                                                                                                                                                                                                                                                                                                                                                                                                                                                                                                                                                                                                                                                                                                                                                                                                                                                                                                                                                                                                                                                                                                                                                                                                                                                                                                                                                                                                                                                                                                                                                                                                           |  |
| Connection method              | Plug-in terminal                                                                                                                                                                                                                                                                                                                                                                                                                                                                                                                                                                                                                                                                                                                                                                                                                                                                                                                                                                                                                                                                                                                                                                                                                                                                                                                                                                                                                                                                                                                                                                                                                                                                                                                                                                                                                                                                                                                                                                                                                                                                                                               |  |
| Mains voltage                  | 220 - 240 V                                                                                                                                                                                                                                                                                                                                                                                                                                                                                                                                                                                                                                                                                                                                                                                                                                                                                                                                                                                                                                                                                                                                                                                                                                                                                                                                                                                                                                                                                                                                                                                                                                                                                                                                                                                                                                                                                                                                                                                                                                                                                                                    |  |
| Mains frequency                | 50/60 Hz                                                                                                                                                                                                                                                                                                                                                                                                                                                                                                                                                                                                                                                                                                                                                                                                                                                                                                                                                                                                                                                                                                                                                                                                                                                                                                                                                                                                                                                                                                                                                                                                                                                                                                                                                                                                                                                                                                                                                                                                                                                                                                                       |  |
| Total harmonic distortion < %  | 14 %                                                                                                                                                                                                                                                                                                                                                                                                                                                                                                                                                                                                                                                                                                                                                                                                                                                                                                                                                                                                                                                                                                                                                                                                                                                                                                                                                                                                                                                                                                                                                                                                                                                                                                                                                                                                                                                                                                                                                                                                                                                                                                                           |  |
| Ingress Protection (IP) rating | IP20                                                                                                                                                                                                                                                                                                                                                                                                                                                                                                                                                                                                                                                                                                                                                                                                                                                                                                                                                                                                                                                                                                                                                                                                                                                                                                                                                                                                                                                                                                                                                                                                                                                                                                                                                                                                                                                                                                                                                                                                                                                                                                                           |  |
| Protection class               | The state of the s |  |
| Impact resistance (IK)         | IK02                                                                                                                                                                                                                                                                                                                                                                                                                                                                                                                                                                                                                                                                                                                                                                                                                                                                                                                                                                                                                                                                                                                                                                                                                                                                                                                                                                                                                                                                                                                                                                                                                                                                                                                                                                                                                                                                                                                                                                                                                                                                                                                           |  |
| Hot wire resistance            | 650 °C                                                                                                                                                                                                                                                                                                                                                                                                                                                                                                                                                                                                                                                                                                                                                                                                                                                                                                                                                                                                                                                                                                                                                                                                                                                                                                                                                                                                                                                                                                                                                                                                                                                                                                                                                                                                                                                                                                                                                                                                                                                                                                                         |  |
| Ambient temperature            | 25 °C                                                                                                                                                                                                                                                                                                                                                                                                                                                                                                                                                                                                                                                                                                                                                                                                                                                                                                                                                                                                                                                                                                                                                                                                                                                                                                                                                                                                                                                                                                                                                                                                                                                                                                                                                                                                                                                                                                                                                                                                                                                                                                                          |  |
| Max. Luminaires B10            | 14                                                                                                                                                                                                                                                                                                                                                                                                                                                                                                                                                                                                                                                                                                                                                                                                                                                                                                                                                                                                                                                                                                                                                                                                                                                                                                                                                                                                                                                                                                                                                                                                                                                                                                                                                                                                                                                                                                                                                                                                                                                                                                                             |  |
| Max. Luminaires B16            | 22                                                                                                                                                                                                                                                                                                                                                                                                                                                                                                                                                                                                                                                                                                                                                                                                                                                                                                                                                                                                                                                                                                                                                                                                                                                                                                                                                                                                                                                                                                                                                                                                                                                                                                                                                                                                                                                                                                                                                                                                                                                                                                                             |  |
| Max. Luminaires C10            | 23                                                                                                                                                                                                                                                                                                                                                                                                                                                                                                                                                                                                                                                                                                                                                                                                                                                                                                                                                                                                                                                                                                                                                                                                                                                                                                                                                                                                                                                                                                                                                                                                                                                                                                                                                                                                                                                                                                                                                                                                                                                                                                                             |  |
| Max. Luminaires C16            | 38                                                                                                                                                                                                                                                                                                                                                                                                                                                                                                                                                                                                                                                                                                                                                                                                                                                                                                                                                                                                                                                                                                                                                                                                                                                                                                                                                                                                                                                                                                                                                                                                                                                                                                                                                                                                                                                                                                                                                                                                                                                                                                                             |  |
| Net height                     | 88 mm                                                                                                                                                                                                                                                                                                                                                                                                                                                                                                                                                                                                                                                                                                                                                                                                                                                                                                                                                                                                                                                                                                                                                                                                                                                                                                                                                                                                                                                                                                                                                                                                                                                                                                                                                                                                                                                                                                                                                                                                                                                                                                                          |  |
| Outside diameter               | 400 mm                                                                                                                                                                                                                                                                                                                                                                                                                                                                                                                                                                                                                                                                                                                                                                                                                                                                                                                                                                                                                                                                                                                                                                                                                                                                                                                                                                                                                                                                                                                                                                                                                                                                                                                                                                                                                                                                                                                                                                                                                                                                                                                         |  |
| Weight                         | 0,9 kg                                                                                                                                                                                                                                                                                                                                                                                                                                                                                                                                                                                                                                                                                                                                                                                                                                                                                                                                                                                                                                                                                                                                                                                                                                                                                                                                                                                                                                                                                                                                                                                                                                                                                                                                                                                                                                                                                                                                                                                                                                                                                                                         |  |